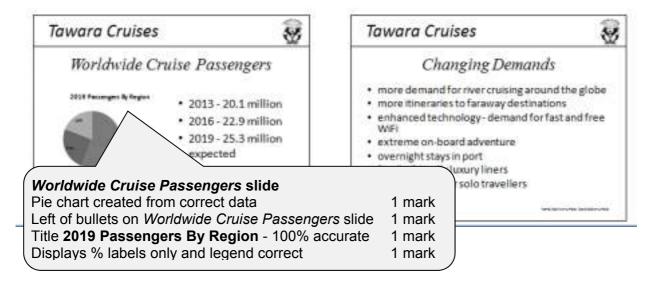

# Tawara Cruises

# Worldwide Cruise Passengers

#### 2019 Passengers By Region

- 2013 20.1 million
- 2016 22.9 million
- 2019 25.3 million expected

5

Name, Centre number, Cardidate number

#### **Print**

Print 6 slides to page and single full page slide *Worldwide Cruise Passengers* slide 1 mark

© UCLES 2017 Page 9 of 13

1 mark

1 mark