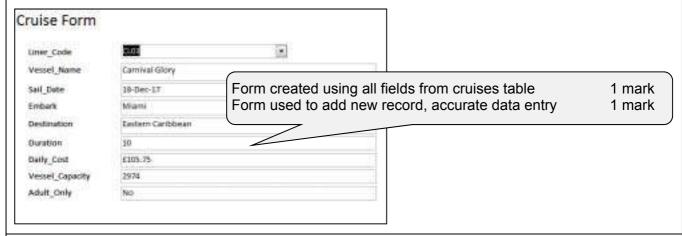

© UCLES 2017 Page 10 of 13

Step 22 – **EVIDENCE 7 –** Data entry form used to enter new record

Step 23 - EVIDENCE 8 - Calculated control formula screenshot here

Step 24 - **EVIDENCE 9** – Extract selection criteria: