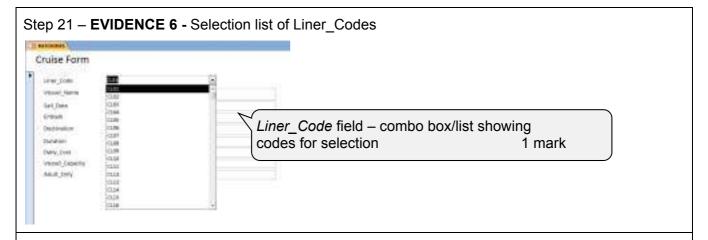

Serif font, 20pt, italic, underlined

Left aligned, 6pt space after

Step 19 – **EVIDENCE 3** – Database field structure screen shot here:

Di Const

Step 20 - EVIDENCE 4 - Liner\_Code as key field

**EVIDENCE 5** – Relationship between the two tables screen shot here: