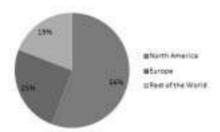

# Worldwide Cruise Passengers

#### 2019 Passengers By Region

- 2013 20.1 million
- 2016 22.9 million
- 2019 25.3 million expected

5

Name, Centre number, Cardidate number