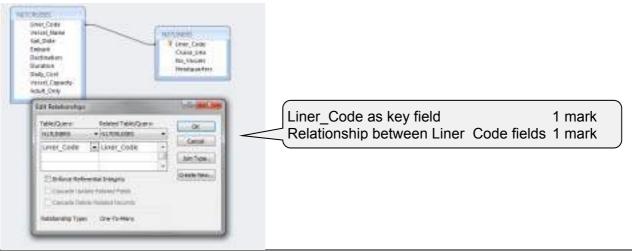

Serif font, 20pt, italic, underlined

Left aligned, 6pt space after

Step 19 – **EVIDENCE 3** – Database field structure screen shot here:

Di Const

Step 20 - EVIDENCE 4 - Liner\_Code as key field

**EVIDENCE 5** – Relationship between the two tables screen shot here: