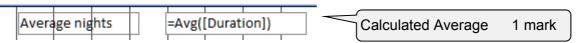

Name, Centre number, Candidate number

Average of *Duration* calculated 1 mark Displayed as integer under *Duration* column 1 mark Label 100% accurate, to left of calculation 1 mark

Average nights

© UCLES 2017 Page 5 of 13