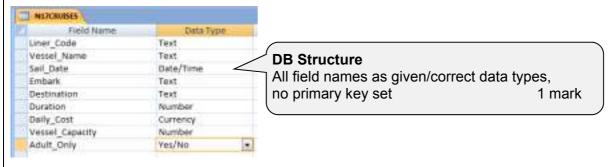

Serif font, 20pt, italic, underlined

Left aligned, 6pt space after

Step 19 – **EVIDENCE 3** – Database field structure screen shot here:

Di Const

Step 20 - EVIDENCE 4 - Liner\_Code as key field

**EVIDENCE 5** – Relationship between the two tables screen shot here: