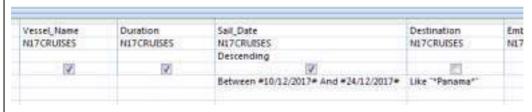

# October/November 2017

12

| Sail_Date | Vessel_Name             | Embark          | Destination                 | Cruise_Line                 | Duration        | Daily_Cost | Total_Cost |
|-----------|-------------------------|-----------------|-----------------------------|-----------------------------|-----------------|------------|------------|
| 10-Dec-17 | Marina                  | Miami           | Western Caribbean           | Oceania Cruises             | 12              | £81.20     | £974.40    |
| 11-Dec-17 | Explorer Of The Seas    | Cape Liberty    | Southern Caribbean          | Royal Caribbean Internation | al 12           | £104.10    | £1,249.20  |
| 22-Dec-17 | Marina                  | Miami           | Southern Caribbean          | Oceania Cruises             | 12              | £118.60    | £1,423.20  |
| 24-Dec-17 | Celebrity Silhouette    | Cape Liberty    | Southern Caribbean          | Celebrity Cruises           | 12              | £116.20    | £1,394.40  |
| 03-Dec-17 | Celebrity Constellation | Fort Lauderdale | Southern Caribbean          | Celebrity Cruises           | 14              | £108.50    | £1,519.00  |
| 13-Dec-17 | <mark>Aidaaura</mark>   | Miami           | Western Caribbean           | Aida Cruises                | <mark>14</mark> | £106.20    | £1,486.80  |
| 17-Dec-17 | Celebrity Constellation | Fort Lauderdale | Southern Caribbean          | Celebrity Cruises           | 14              | £89.80     | £1,257.20  |
| 21-Dec-17 | Crystal Serenity        | Miami           | Southern Caribbean          | Crystal Cruises             | 14              | £97.70     | £1,367.80  |
| 31-Dec-17 | Celebrity Constellation | Fort Lauderdale | Southern Caribbean          | Celebrity Cruises           | 14              | £115.30    | £1,614.20  |
| 19-Dec-17 | Queen Mary 2            | New York        | Southern Caribbean          | Cunard Line                 | 15              | £105.30    | £1,579.50  |
| 22-Dec-17 | Seven Seas Navigator    | Fort Lauderdale | Southern Caribbean          | Regent Seven Seas Cruises   | 15              | £85.80     | £1,287.00  |
| 20-Dec-17 | Seaways Princess        | San Diego       | Caribbean and Amazon        | Tawara Cruises              | 16              | £105.00    | £1,680.00  |
| 01-Dec-17 | Seaways Princess        | Miami           | Caribbean and South America | Tawara Cruises              | 18              | £95.00     | £1,710.00  |
| 09-Dec-17 | Lord of the Seas        | New York        | Caribbean and Mexico        | Tawara Cruises              | 23              | £110.00    | £2,530.00  |
| 04-Dec-17 | Atlantic Princess       | Southampton     | Caribbean Transatlantic     | Tawara Cruises              | 36              | £120.00    | £4,320.00  |

© UCLES 2017 Page 10 of 13

Step 22 – **EVIDENCE 7 –** Data entry form used to enter new record

Step 23 - EVIDENCE 8 - Calculated control formula screenshot here

Step 24 - **EVIDENCE 9** – Extract selection criteria: