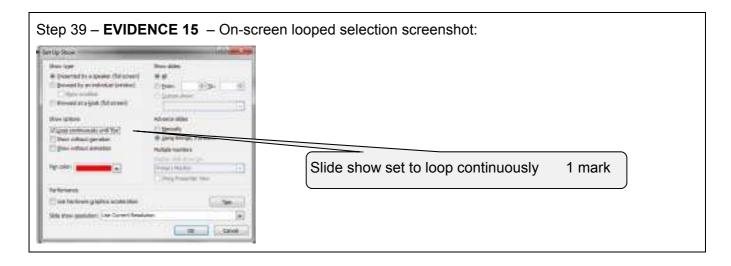

# October/November 2017

12

| Sail_Date | Vessel_Name             | Embark          | Destination                 | Cruise_Line                 | Duration        | Daily_Cost | Total_Cost |
|-----------|-------------------------|-----------------|-----------------------------|-----------------------------|-----------------|------------|------------|
| 10-Dec-17 | Marina                  | Miami           | Western Caribbean           | Oceania Cruises             | 12              | £81.20     | £974.40    |
| 11-Dec-17 | Explorer Of The Seas    | Cape Liberty    | Southern Caribbean          | Royal Caribbean Internation | al 12           | £104.10    | £1,249.20  |
| 22-Dec-17 | Marina                  | Miami           | Southern Caribbean          | Oceania Cruises             | 12              | £118.60    | £1,423.20  |
| 24-Dec-17 | Celebrity Silhouette    | Cape Liberty    | Southern Caribbean          | Celebrity Cruises           | 12              | £116.20    | £1,394.40  |
| 03-Dec-17 | Celebrity Constellation | Fort Lauderdale | Southern Caribbean          | Celebrity Cruises           | 14              | £108.50    | £1,519.00  |
| 13-Dec-17 | <mark>Aidaaura</mark>   | Miami           | Western Caribbean           | Aida Cruises                | <mark>14</mark> | £106.20    | £1,486.80  |
| 17-Dec-17 | Celebrity Constellation | Fort Lauderdale | Southern Caribbean          | Celebrity Cruises           | 14              | £89.80     | £1,257.20  |
| 21-Dec-17 | Crystal Serenity        | Miami           | Southern Caribbean          | Crystal Cruises             | 14              | £97.70     | £1,367.80  |
| 31-Dec-17 | Celebrity Constellation | Fort Lauderdale | Southern Caribbean          | Celebrity Cruises           | 14              | £115.30    | £1,614.20  |
| 19-Dec-17 | Queen Mary 2            | New York        | Southern Caribbean          | Cunard Line                 | 15              | £105.30    | £1,579.50  |
| 22-Dec-17 | Seven Seas Navigator    | Fort Lauderdale | Southern Caribbean          | Regent Seven Seas Cruises   | 15              | £85.80     | £1,287.00  |
| 20-Dec-17 | Seaways Princess        | San Diego       | Caribbean and Amazon        | Tawara Cruises              | 16              | £105.00    | £1,680.00  |
| 01-Dec-17 | Seaways Princess        | Miami           | Caribbean and South America | Tawara Cruises              | 18              | £95.00     | £1,710.00  |
| 09-Dec-17 | Lord of the Seas        | New York        | Caribbean and Mexico        | Tawara Cruises              | 23              | £110.00    | £2,530.00  |
| 04-Dec-17 | Atlantic Princess       | Southampton     | Caribbean Transatlantic     | Tawara Cruises              | 36              | £120.00    | £4,320.00  |