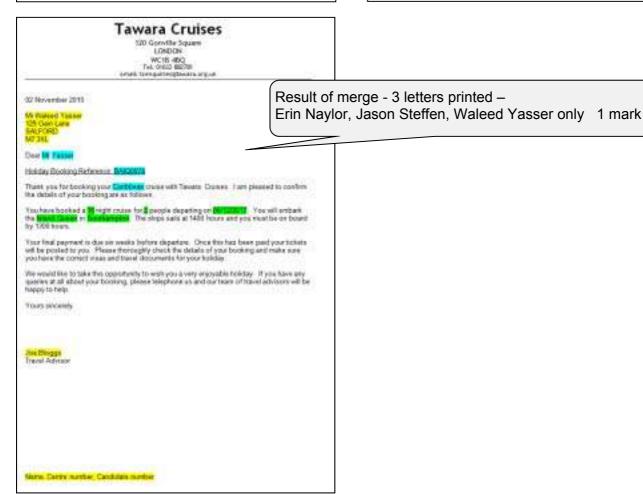

#### Step 31 – **EVIDENCE 14** – Mail merge selection method screenshot here:

© UCLES 2017 Page 12 of 13