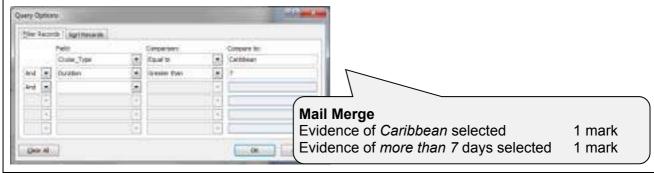

#### Step 31 – **EVIDENCE 14** – Mail merge selection method screenshot here:

© UCLES 2017 Page 12 of 13